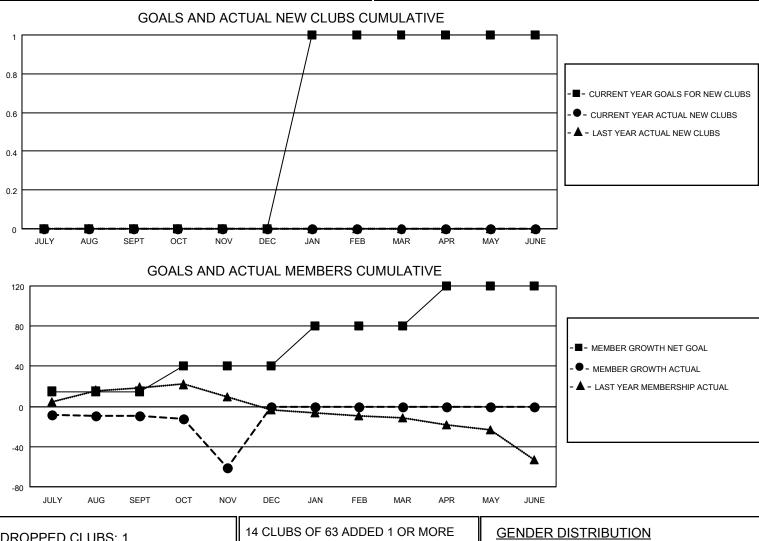

## LOCATION ENGLAND

District 105 A

Results as of: 11/30/2020

| Clubs         |               |             |               | Members               |                         |                         |                                                    |  |
|---------------|---------------|-------------|---------------|-----------------------|-------------------------|-------------------------|----------------------------------------------------|--|
|               | RESULTS FOR   | R 2020-2021 |               | RESULTS FOR 2020-2021 |                         |                         |                                                    |  |
| QUARTER       | NEW CLUB GOAL | NEW CLUBS   | DROPPED CLUBS | QUARTER MEM           | IBER GROWTH NET<br>GOAL | MEMBER GROWTH<br>ACTUAL | DROPPED<br>MEMBERS ACTUAL<br>(including transfers) |  |
| JULY/AUG/SEPT | 0             | 0           | 1             | JULY/AUG/SEPT         | 15                      | 10                      | 19                                                 |  |
| OCT/NOV/DEC   | 0             | 0           | 0             | OCT/NOV/DEC           | 25                      | 13                      | 59                                                 |  |
| JAN/FEB/MAR   | 1             | 0           | 0             | JAN/FEB/MAR           | 40                      | 0                       | 0                                                  |  |
| APR/MAY/JUNE  | 0             | 0           | 0             | APR/MAY/JUNE          | 40                      | 0                       | 0                                                  |  |

| DROPPED CLUBS: 1 |    | 14 CLUBS OF 63 ADDED 1 OR MORE | GENDER DISTRIBUTION                                             |              |    |
|------------------|----|--------------------------------|-----------------------------------------------------------------|--------------|----|
|                  |    | NEW MEMBERS                    | MALE                                                            | 930 (76.99%) |    |
|                  |    | 1                              | FEMALE                                                          | 278 (23.01%) |    |
| DROPPED MEMBERS  |    |                                |                                                                 |              |    |
| DECEASED         | 2  | CLICK HERE FOR CUMULATIVE      | TOTAL FAMILY UNIT MEMBERS<br>FAMILY MEMBERS PAYING HALF<br>DUES |              | 82 |
| CLUB CANCELLED   | 0  | MEMBERSHIP DATA                |                                                                 |              |    |
| OTHER            | 76 |                                |                                                                 |              | 41 |
| TOTAL            | 78 |                                | 2020                                                            |              |    |
|                  |    | -                              |                                                                 |              |    |